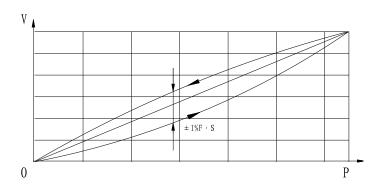

Typical static calibration chart

### STATIC PERFORMANCE

35 PC/10<sup>5</sup>Pa Sensitivity (20°±5C) Measurement range 0 to 30MPa/0~60MPa 120% of full scale Overload Non-linearity <1% of full scale <1% of full scale Delay <1% of full scale Repeatability  $>10^{13}\Omega$ Isolation resistance Capacitance (1000Hz) 7pF