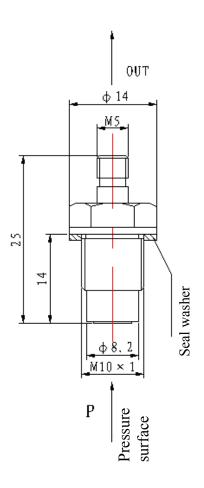

## PHYSICAL CHARACTERISTICS

Weight 10g
Case material High strength stainless steel
Mounting Milest

 $\begin{array}{lll} \mbox{Mounting} & \mbox{M10}{\times} 1 \\ \mbox{Sensing element} & \mbox{Quartz} \\ \mbox{Electrical connection} & \mbox{L5 connector} \end{array}$ 