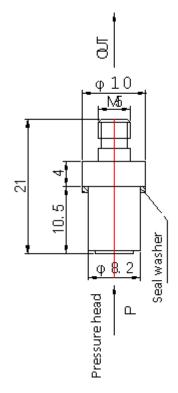

### PHYSICAL CHARACTERISTICS

Weight 69

Case Material high strength stainless steel

Mounting adaptive clamper

Sensing element quartz

Typical calibration chart