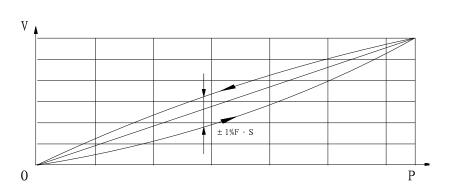

#### STATIC PERFORMANCE

Sensitivity ( $20^{\circ}\pm 5C$ ) 35 PC/ $10^{5}$ Pa Measurement range 0 to 30MPa/ 0 to 60MPa

Overload 120% of full scale
Non-linearity <1% of full scale
Delay <1% of full scale
Repeatability <1% of full scale

### PHYSICAL CHARACTERISTICS

Weight 69

Case Material high strength stainless steel

Mounting adaptive clamper

Sensing element quartz

Typical calibration chart